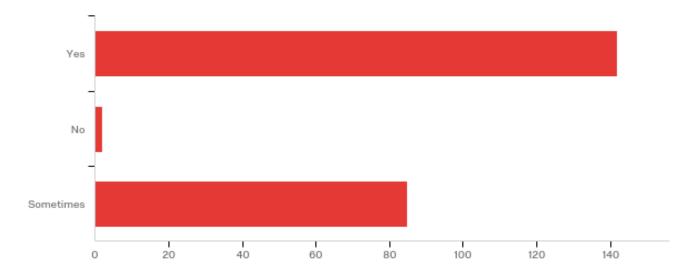

## Q3 - In your own view, do you think that you can learn new technologies quickly?

| # | Answer    | %      | Count |
|---|-----------|--------|-------|
| 1 | Yes       | 62.01% | 142   |
| 2 | No        | 0.87%  | 2     |
| 3 | Sometimes | 37.12% | 85    |
|   | Total     | 100%   | 229   |