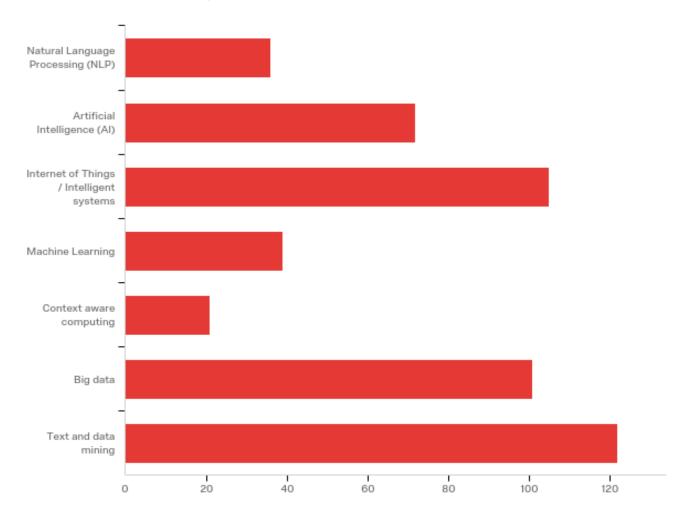

Q4 - How many of the following do you know about in some detail? (i.e. how it can be used rather than what it is)

| # | Answer                                   | %      | Count |
|---|------------------------------------------|--------|-------|
| 1 | Natural Language Processing (NLP)        | 23.68% | 36    |
| 2 | Artificial Intelligence (AI)             | 47.37% | 72    |
| 3 | Internet of Things / Intelligent systems | 69.08% | 105   |
| 4 | Machine Learning                         | 25.66% | 39    |
| 5 | Context aware computing                  | 13.82% | 21    |
| 6 | Big data                                 | 66.45% | 101   |
| 7 | Text and data mining                     | 80.26% | 122   |
|   | Total                                    | 100%   | 152   |