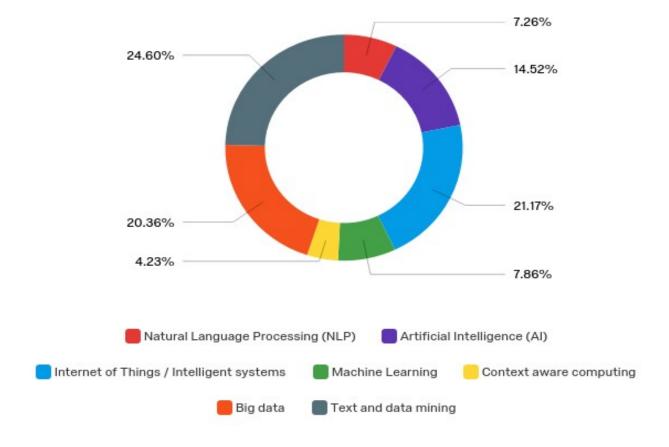

Q4 - How many of the following do you know about in some detail? (i.e. how it can be used rather than what it is)

| # | Answer                                   | %      | Count |
|---|------------------------------------------|--------|-------|
| 1 | Natural Language Processing (NLP)        | 23.68% | 36    |
| 2 | Artificial Intelligence (AI)             | 47.37% | 72    |
| 3 | Internet of Things / Intelligent systems | 69.08% | 105   |
| 4 | Machine Learning                         | 25.66% | 39    |
| 5 | Context aware computing                  | 13.82% | 21    |
| 6 | Big data                                 | 66.45% | 101   |
| 7 | Text and data mining                     | 80.26% | 122   |
|   | Total                                    | 100%   | 152   |