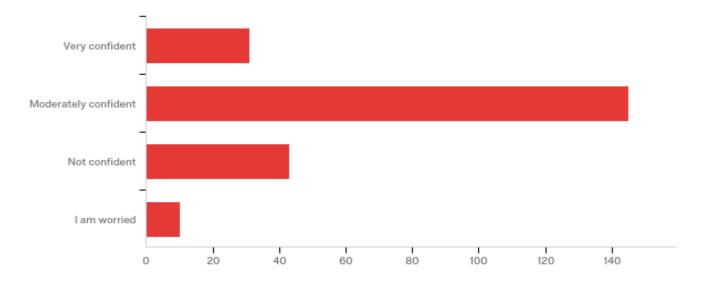

## Q1 - How confident are you that you have the skills that would be relevant to the needs of research libraries in 2025?

| # | Answer               | %      | Count |
|---|----------------------|--------|-------|
| 1 | Very confident       | 13.54% | 31    |
| 2 | Moderately confident | 63.32% | 145   |
| 3 | Not confident        | 18.78% | 43    |
| 4 | I am worried         | 4.37%  | 10    |
|   | Total                | 100%   | 229   |