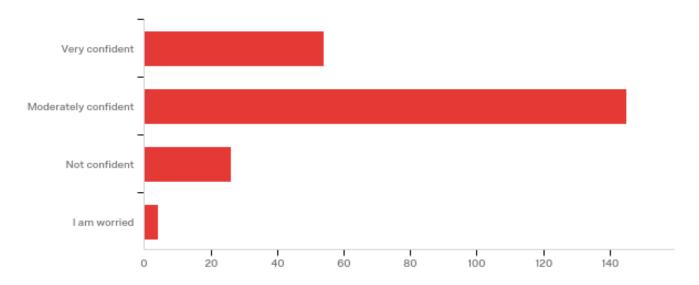

## Q2 - How confident are you to be able to cope with technological changes that would be coming our way by 2025?

| # | Answer                | %      | Count |
|---|-----------------------|--------|-------|
| 1 | Very confident 23.58% |        | 54    |
| 2 | Moderately confident  | 63.32% | 145   |
| 3 | Not confident         | 11.35% | 26    |
| 4 | I am worried          | 1.75%  | 4     |
|   | Total                 | 100%   | 229   |