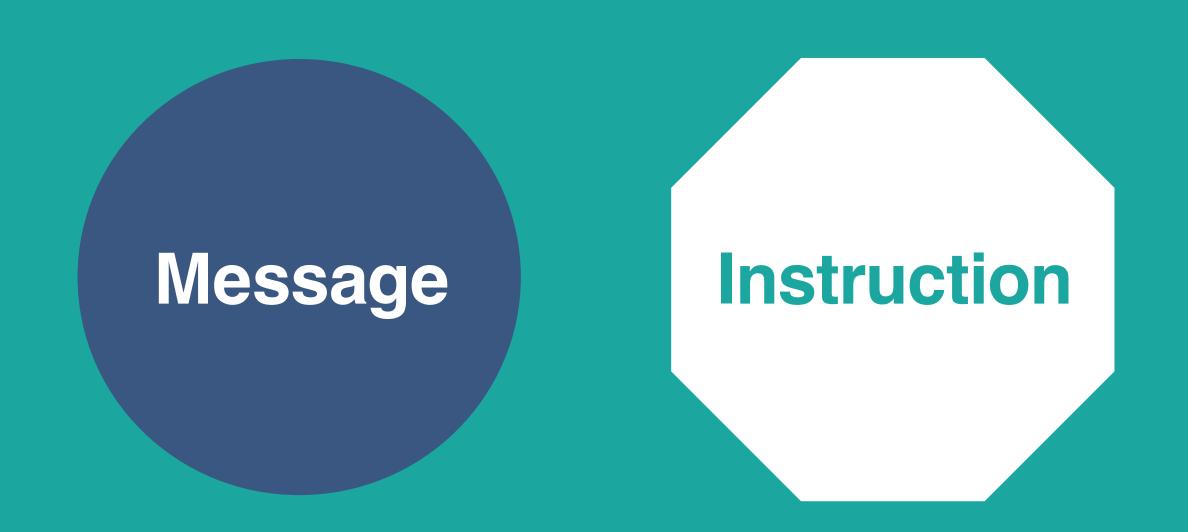

### Shape

The design is created from three shapes; a circle, octagon and triangle - each having its own purpose. Simplicity is key, allowing these shapes to create a clear, precise and approachable design. The rounded friendliness of a circle is used for general greeting messages. The universal connotation of an octagon, flags more serious instructions; whilst the form of the triangle naturally lends itself to directional messaging.

#### Message

Instruction

Direction

We know keeping apart isn't easy, but you're doing a great job!

Please follow the signs, and remember keep your distance when passing others •

| GRAPHIC TEMPLATE     | ARTWORK CHECKLIST:                                                                                                                  |
|----------------------|-------------------------------------------------------------------------------------------------------------------------------------|
| KEY: SAFE AREA       | > ALL COLOUR CONVERTED TO CMYK  > ALL RANGE UPEGG AND THEFES AT LOCARD (SITE)                                                       |
| UNIT SIZE  TRIM SIZE | > ALL BMPS, JPEGS AND TIFF'S AT 100 DPI / 100% SIZE  > FILE FORMAT: OPEN .PDF / .CDR / .EPS  > BACKGROUND ARTWORK EXTENDED TO BLEED |
| SCALE 1:1            | > ALL FILTERS / GRADIENTS FLATTENED  > DO NOT PANEL / SPLIT ARTWORK                                                                 |