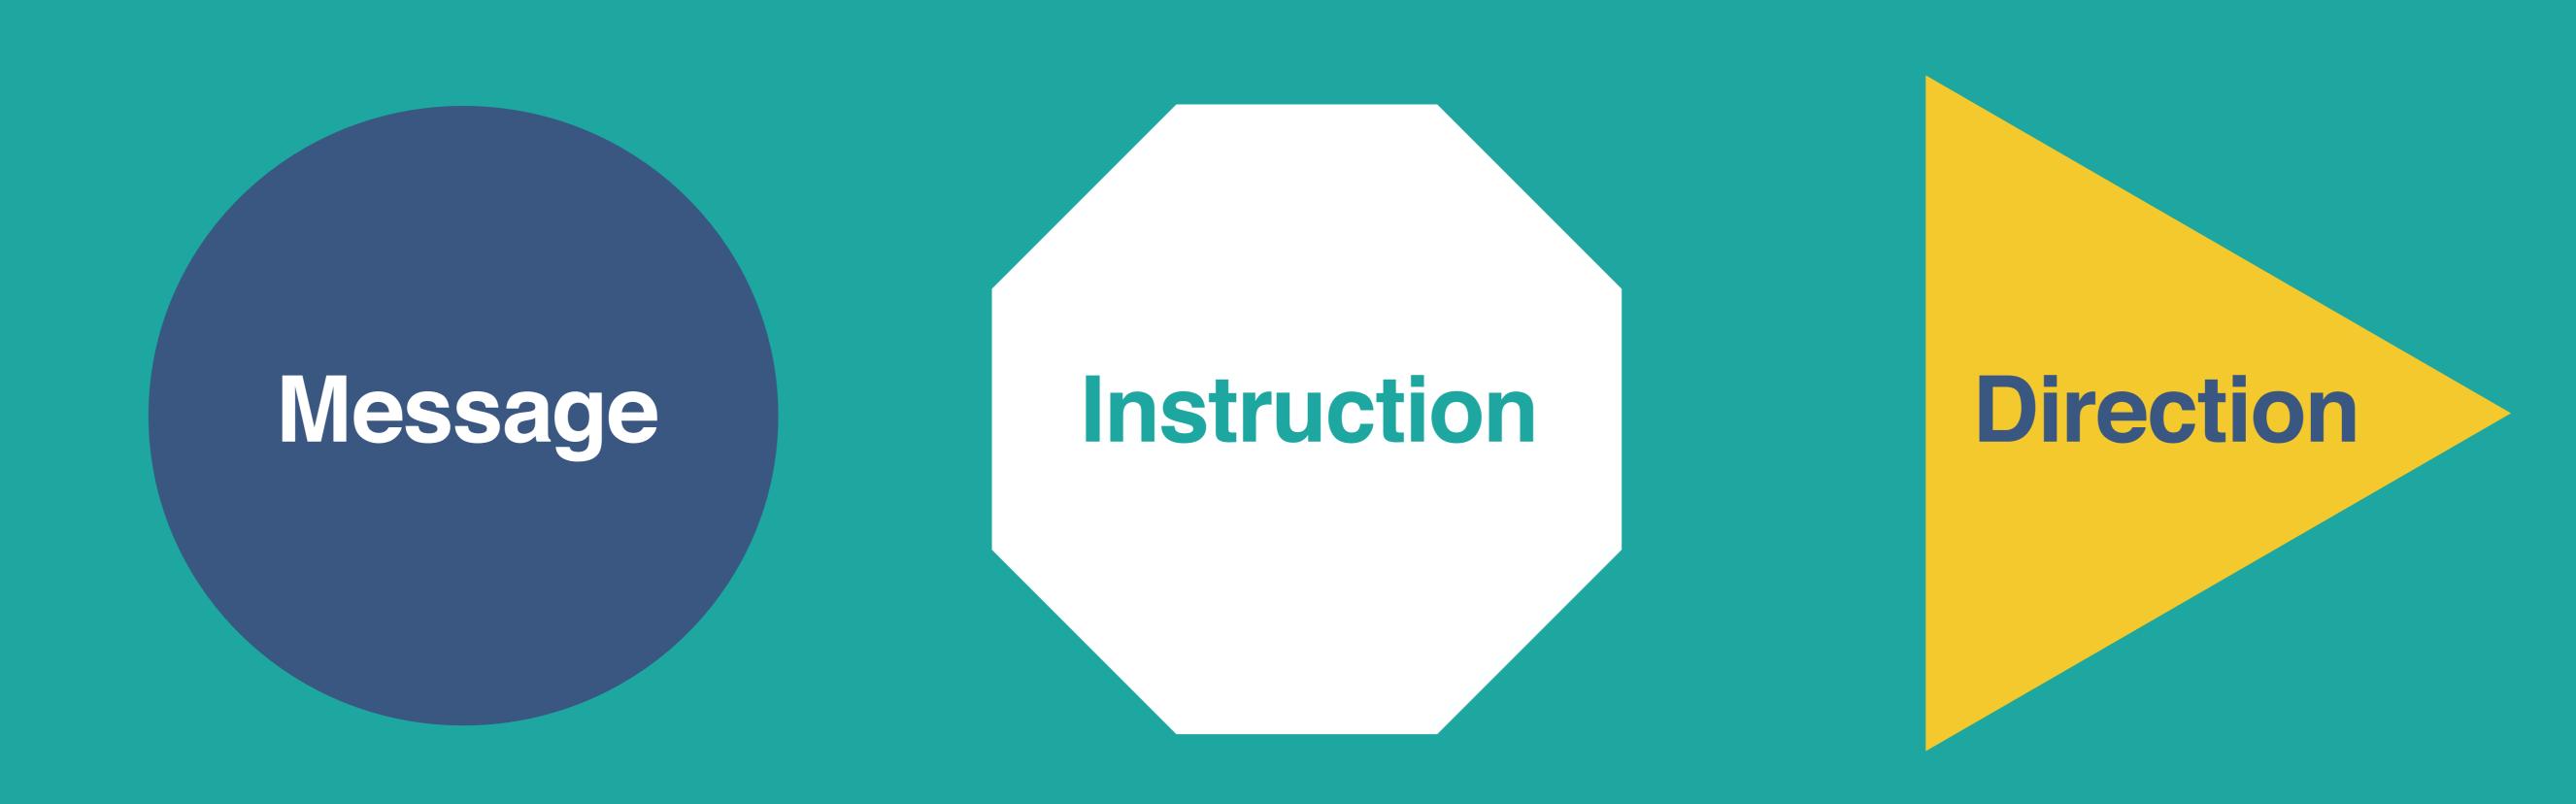

### Shape

The design is created from three shapes; a circle, octagon and triangle - each having its own purpose. Simplicity is key, allowing these shapes to create a clear, precise and approachable design. The rounded friendliness of a circle is used for general greeting messages. The universal connotation of an octagon, flags more serious instructions; whilst the form of the triangle naturally lends itself to directional messaging.

#### Message

Instruction

Direction

We know keeping apart isn't easy, but you're doing a great job!

Please follow the signs, and remember keep your distance when passing others •

| GRAPHIC TEMPLATE     | ARTWORK CHECKLIST:                                                                                                                  |
|----------------------|-------------------------------------------------------------------------------------------------------------------------------------|
| KEY: SAFE AREA       | > ALL COLOUR CONVERTED TO CMYK  > ALL RANGE UPEGG AND THEFES AT LOCARD (SITE)                                                       |
| UNIT SIZE  TRIM SIZE | > ALL BMPS, JPEGS AND TIFF'S AT 100 DPI / 100% SIZE  > FILE FORMAT: OPEN .PDF / .CDR / .EPS  > BACKGROUND ARTWORK EXTENDED TO BLEED |
| SCALE 1:1            | > ALL FILTERS / GRADIENTS FLATTENED  > DO NOT PANEL / SPLIT ARTWORK                                                                 |