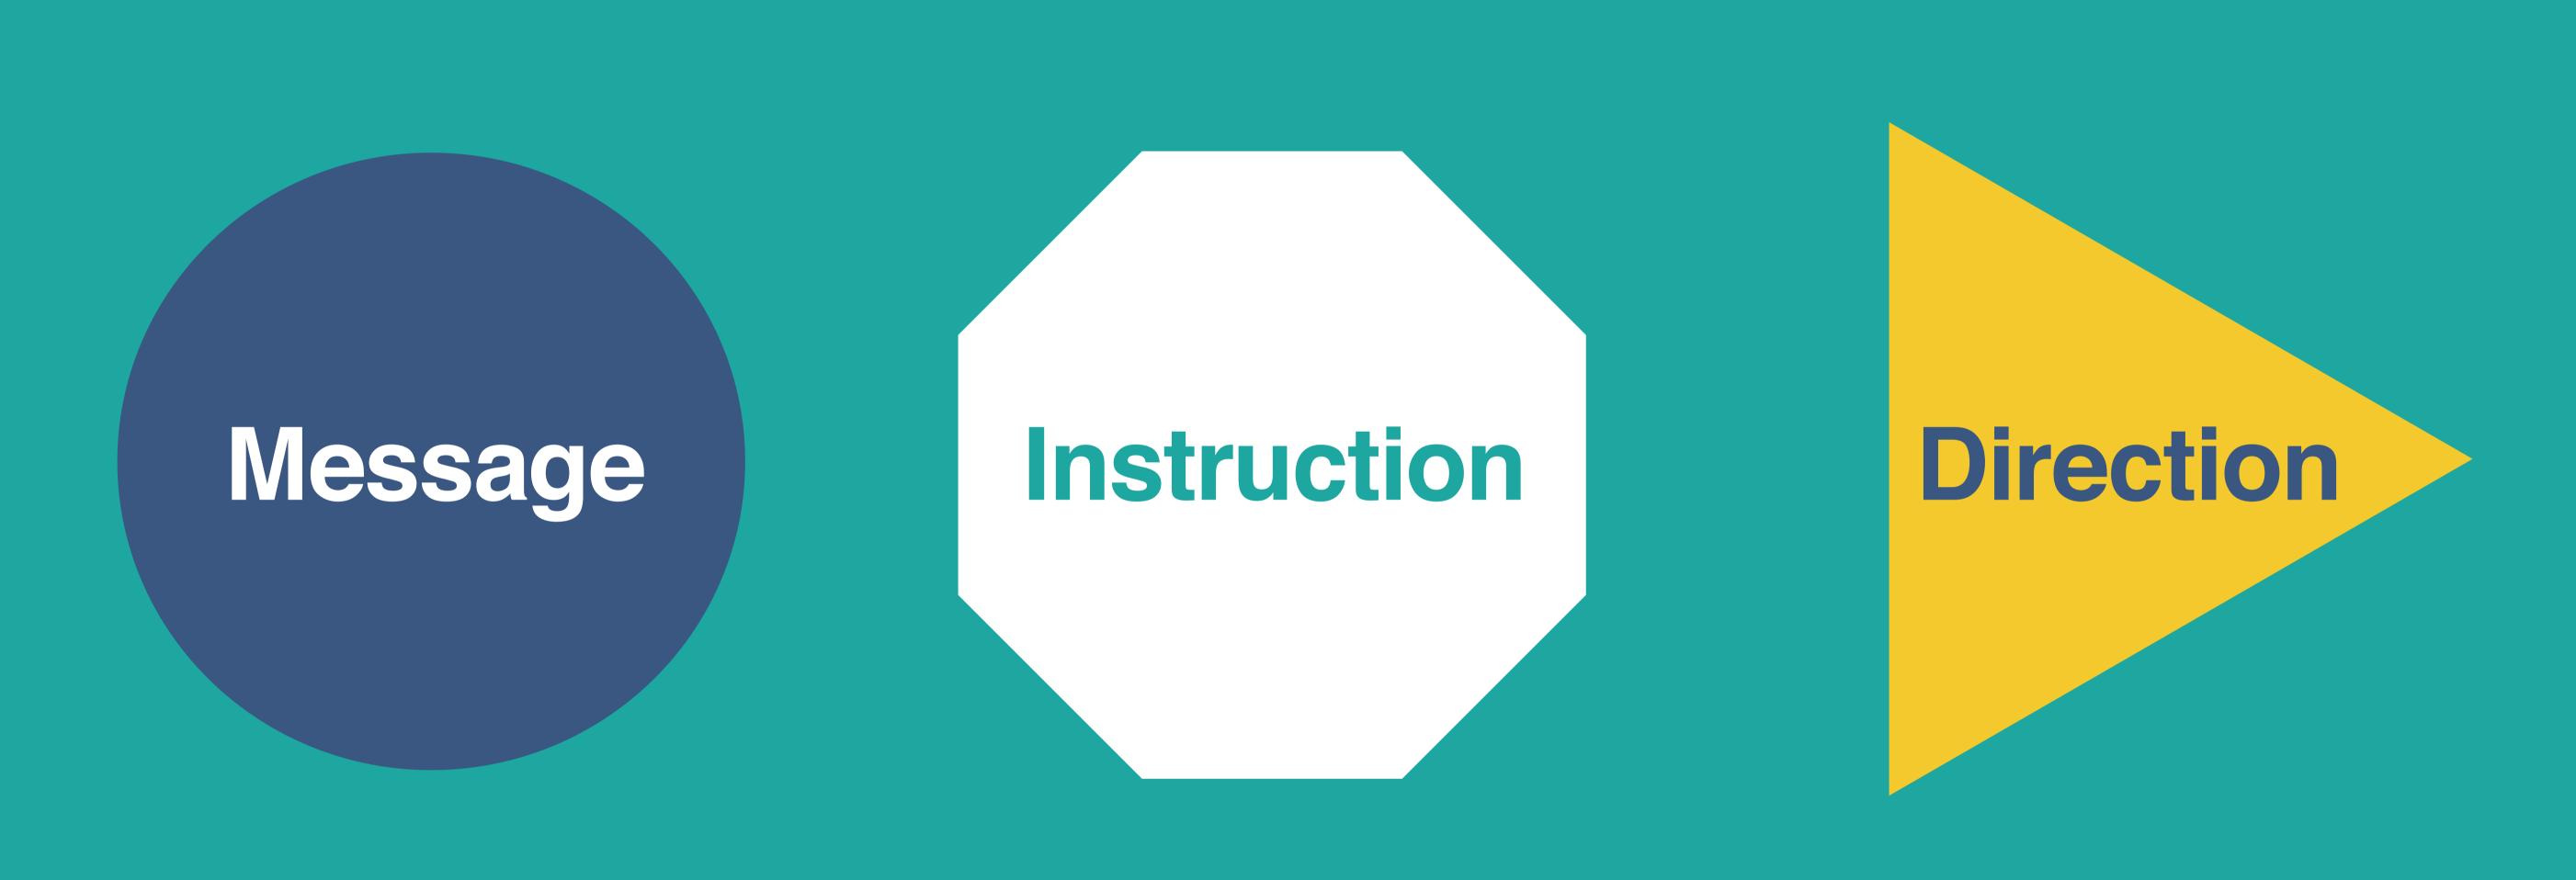

### Shape

The design is created from three shapes; a circle, octagon and triangle - each having its own purpose. Simplicity is key, allowing these shapes to create a clear, precise and approachable design. The rounded friendliness of a circle is used for general greeting messages. The universal connotation of an octagon, flags more serious instructions; whilst the form of the triangle naturally lends itself to directional messaging.