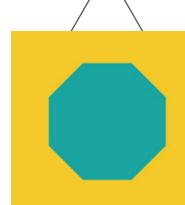

### Shape

The design is created from three shapes; a circle, octagon and triangle - each having its own purpose. Simplicity is key, allowing these shapes to create a clear, precise and approachable design. The rounded friendliness of a circle is used for general greeting messages. The universal connotation of an octagon, flags more serious instructions; whilst the form of the triangle naturally lends itself to directional messaging.

### **Floor Distancing Octagons [OCT]**

The design presented creates a 2m social distance zone. For bespoke sizes please read the instructions section.

For application instructions please see page 25.

### **Instructions** [Octagons]

Floor distancing octagons are a template design, which requires assembly.

The enclosed 2m hexagon requires:

- 1. 10m length of 3" (76.2mm) yellow vinyl tape (colour reference?)
- 2. Hexagonal centre point. Off the shelf size **OCT2 PAGE 87**.