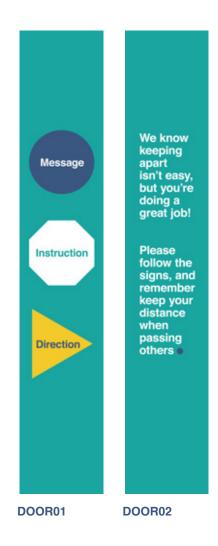

### **Bespoke Board [DOOR]**

Off the shelf size **DOOR01** 270mmx1480mm **PAGE 78**. Off the shelf size **DOOR02** 270mmx1480mm **PAGE 79**.

For bespoke sizes please read the Instructions section.

# We know keeping apart isn't easy, but you're doing a great job!

Please follow the signs, and remember keep your distance when passing others •