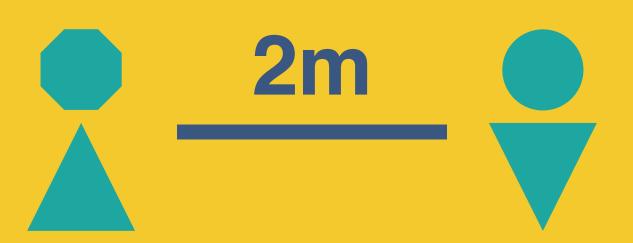

### Median line [MED]

Off the shelf size for **MED01** 3" (76.2mm) width.

For bespoke sizes please read the instructions section.

MED01

**OCT01** 

### **Floor Distancing Octagons [OCT]**

The design presented creates a 2m social distance zone. For bespoke sizes please read the instructions section.

For application instructions please see page 25.