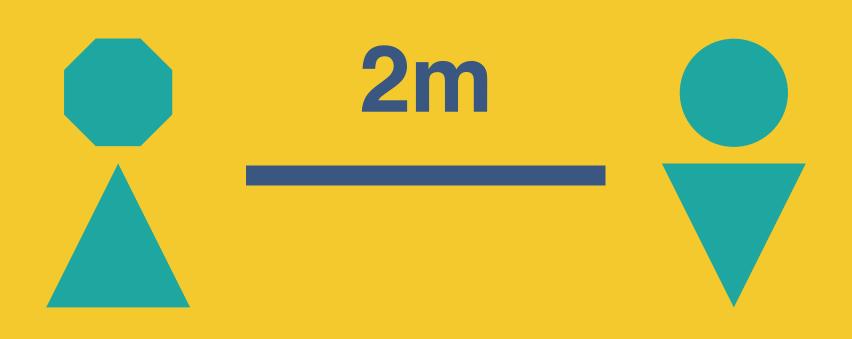

### Median line [MED]

Off the shelf size for **MED01** 3" (76.2mm) width.

For bespoke sizes please read the instructions section.

MED01

**OCT01** 

### **Floor Distancing Octagons [OCT]**

The design presented creates a 2m social distance zone. For bespoke sizes please read the instructions section.

For application instructions please see page 25.