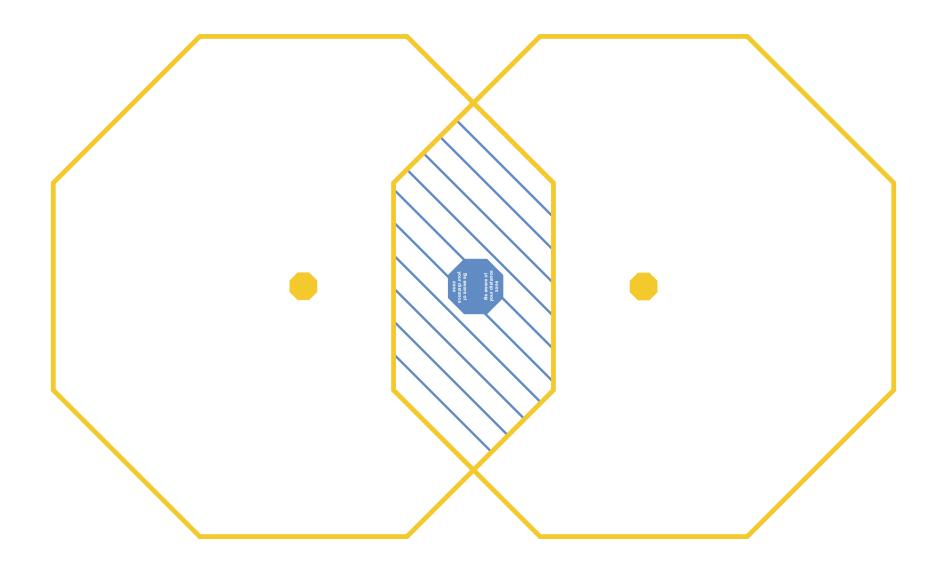

### Median line [MED]

Off the shelf size for **MED01** 3" (76.2mm) width.

For bespoke sizes please read the instructions section.

MED01

**OCT01** 

### **Floor Distancing Octagons [OCT]**

The design presented creates a 2m social distance zone. For bespoke sizes please read the instructions section.

For application instructions please see page 25.

### **Instructions** [Octagons]

Floor distancing octagons are a template design, which requires assembly.

The enclosed 2m hexagon requires:

- 1. 10m length of 3" (76.2mm) yellow vinyl tape (colour reference?)
- 2. Hexagonal centre point. Off the shelf size **OCT2 PAGE 87**.

Where octagons overlap, the additional material is required:

- 1B. 15m length of 1" (25.4mm) blue tape (colour reference?)
- 2B. Overlap messaging sticker Off the shelf size OCT2B PAGE 88.

The completed design can be seen on page 21 within the pdf.

#### your distance Be aware of Zone

Vour distance Be aware of ZODE