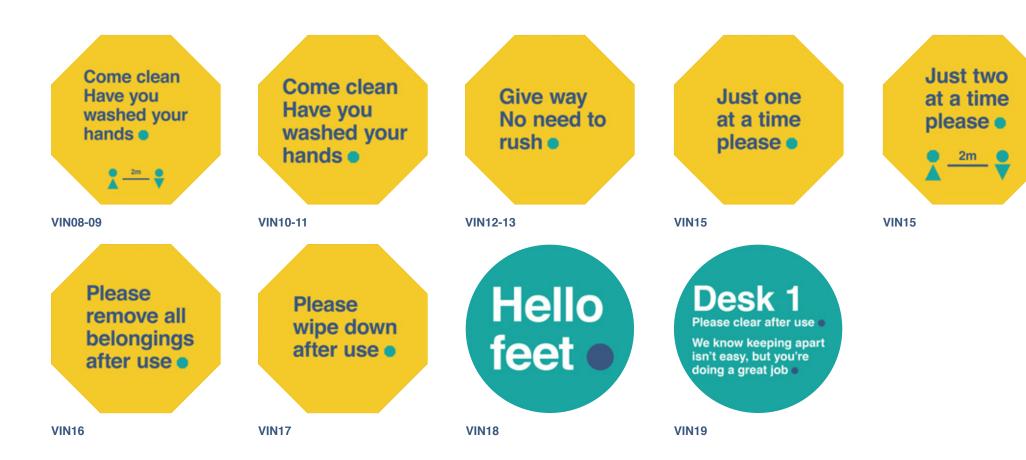

### **Cut-out Wall and Floor Vinyls [VIN]**

Off the shelf size VIN08 600mmx600mm PAGE 51. Off the shelf size VIN09 500mmx500mm PAGE 52. Off the shelf size VIN10 500mmx500mm PAGE 53. Off the shelf size VIN11 300mmx300mm PAGE 54. Off the shelf size VIN12 100mmx100mm PAGE 55. Off the shelf size VIN13 300mmx100mm PAGE 56. Off the shelf size VIN14 200mmx100mm PAGE 57.

Off the shelf size VIN14 200mmx100mm PAGE 58. Off the shelf size VIN15 300mmx300mm PAGE 59. Off the shelf size VIN16 300mmx300mm PAGE 60. Off the shelf size VIN17 300mmx300mm PAGE 61. Off the shelf size VIN18 300mmx300mm PAGE 62. Off the shelf size VIN19 300mmx300mm PAGE 63.

## Come clean Have you washed your hands

## Come clean Have you washed your nancis (

#### Come clean Have you washed your hands

Come clean Have you washed your hands •

## Give way No need to rush

## Just one at a time please

## Just two at a time please

#### Please remove all belongings after use

## Please wipe down after use

#### Desk 1

Please clear after use

We know keeping apart isn't easy, but you're doing a great job