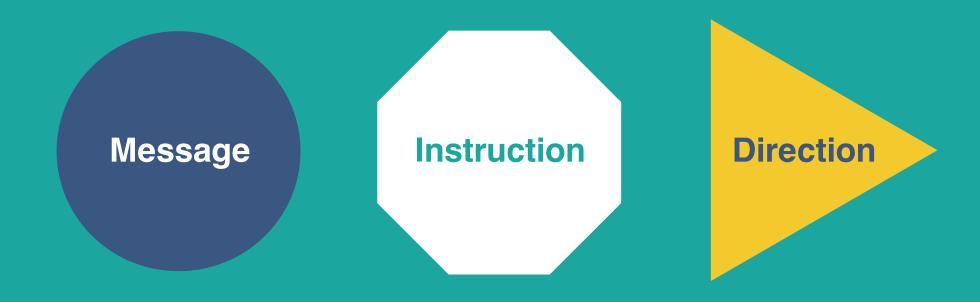

### Shape

The design is created from three shapes; a circle, octagon and triangle - each having its own purpose. Simplicity is key, allowing these shapes to create a clear, precise and approachable design. The rounded friendliness of a circle is used for general greeting messages. The universal connotation of an octagon, flags more serious instructions; whilst the form of the triangle naturally lends itself to directional messaging.