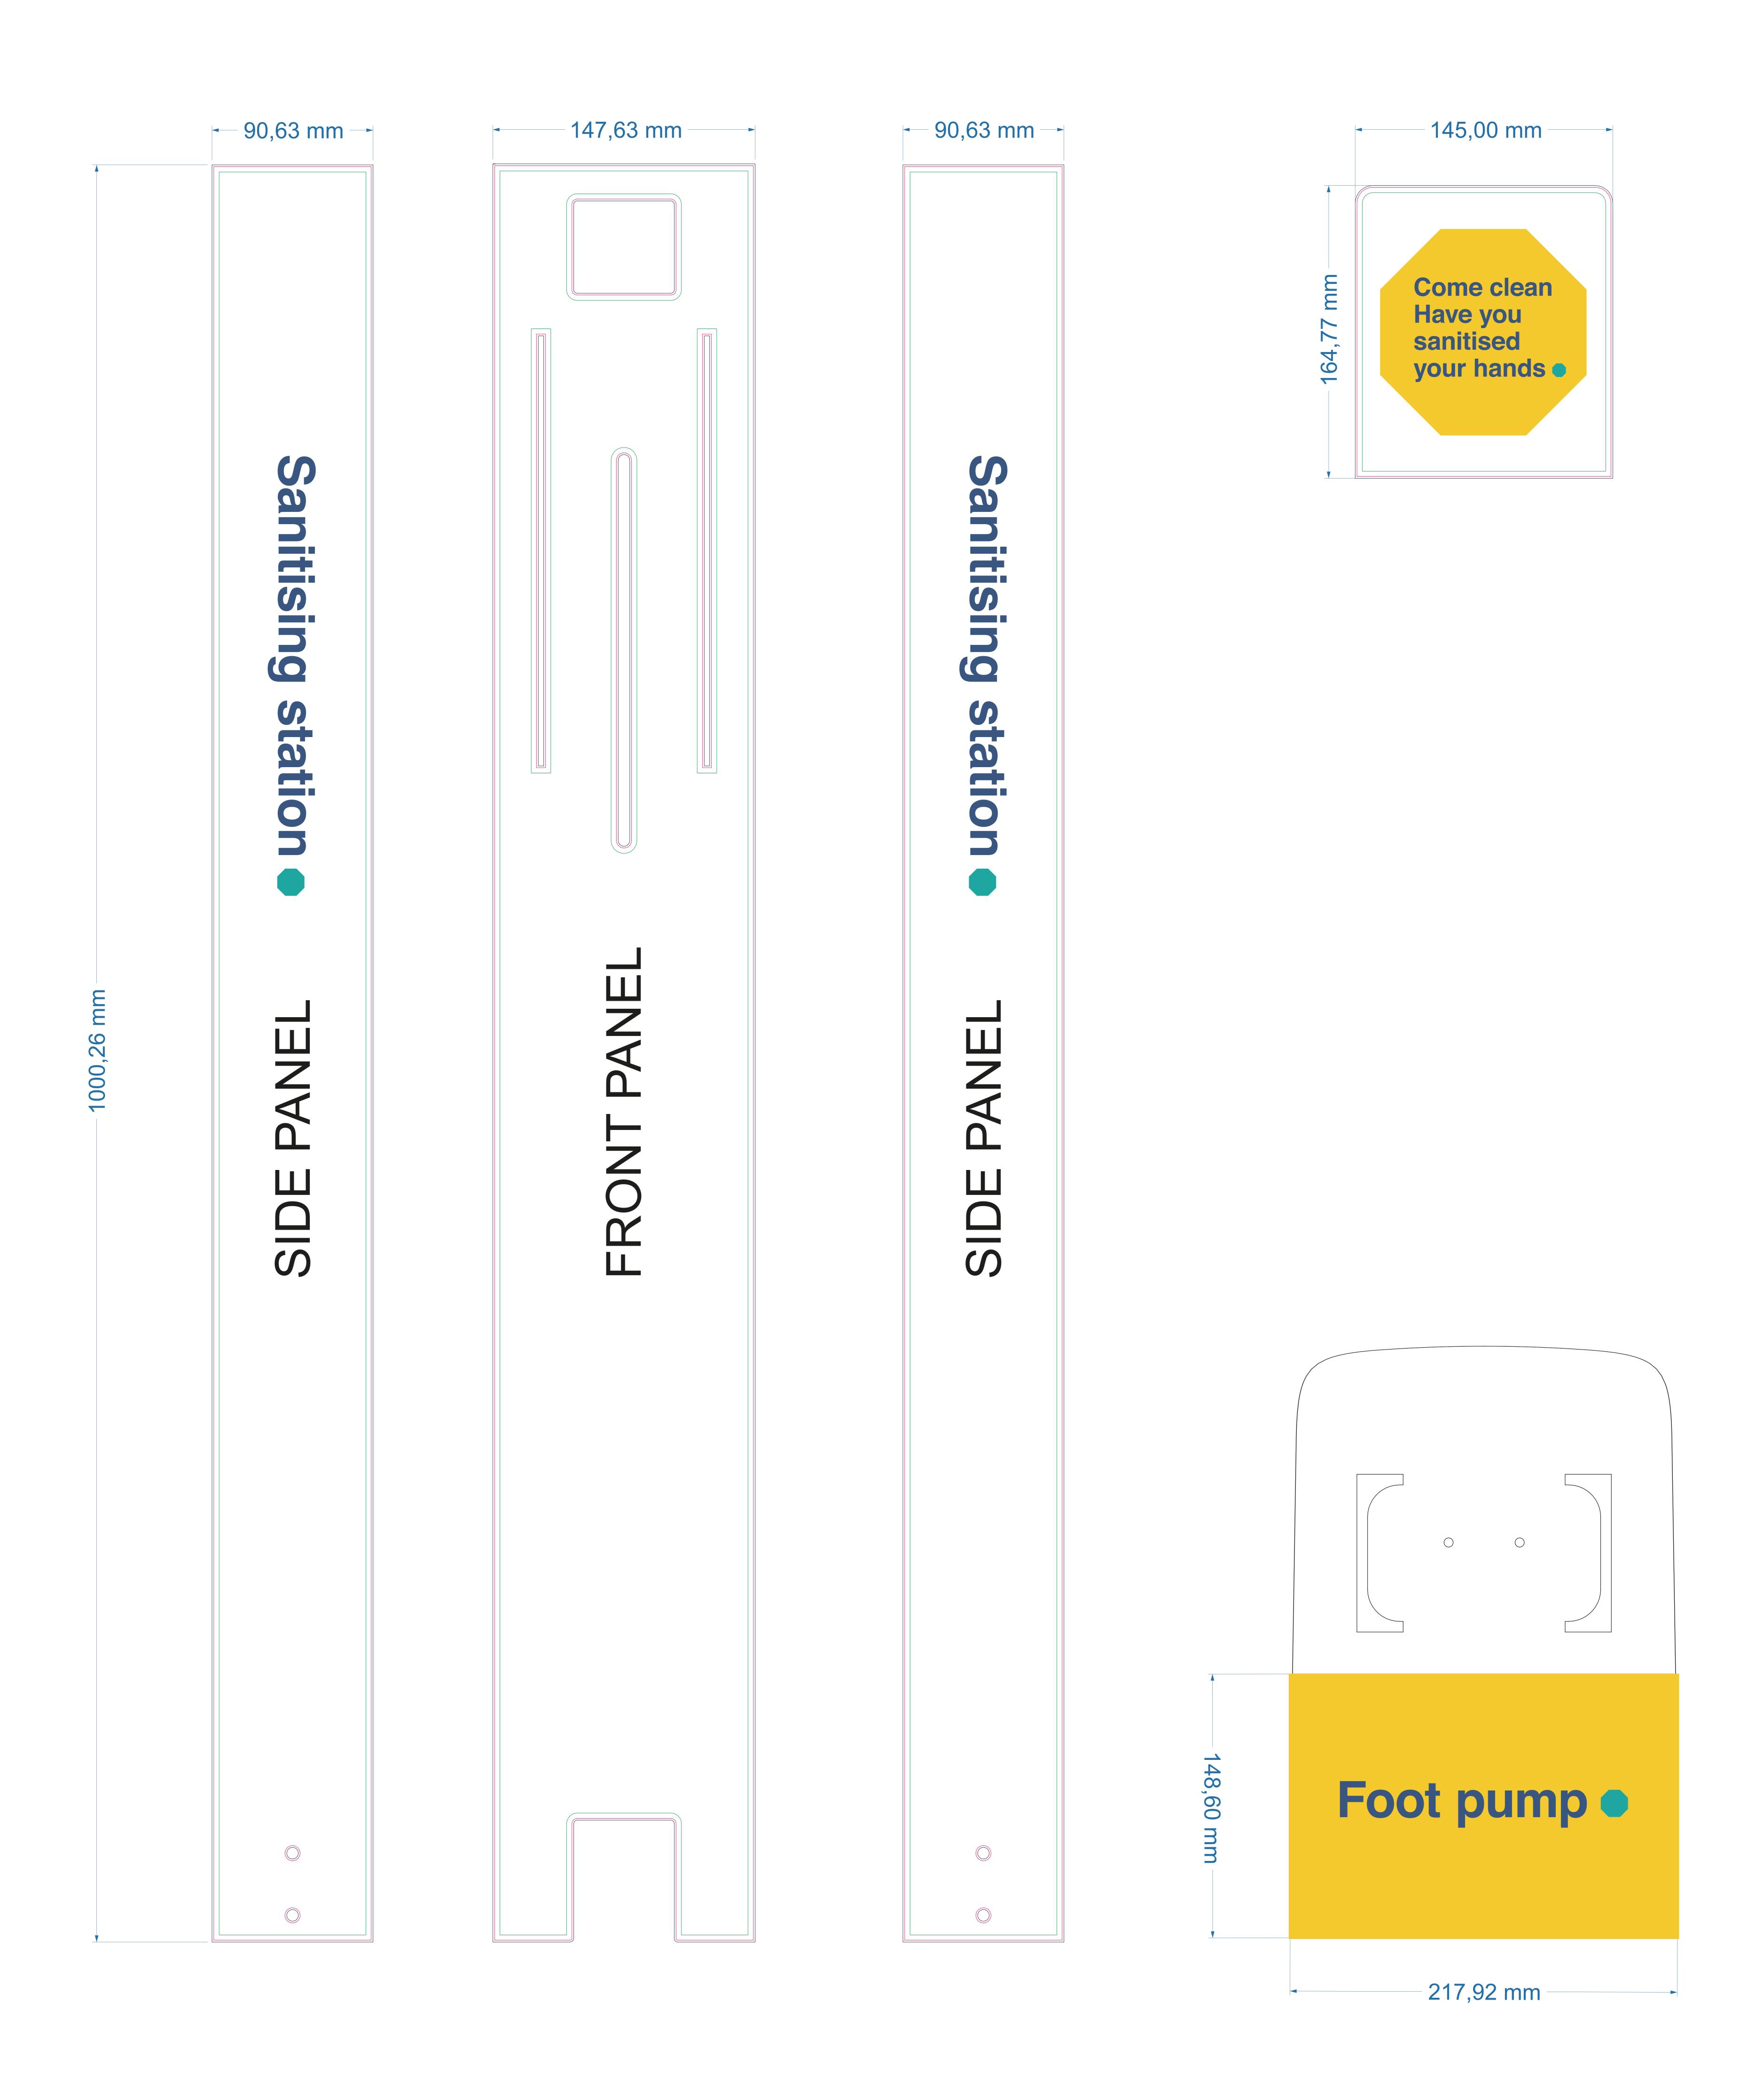

### Hello

Nice to see you again •

We are currently displaying a social distancing research piece, for Lancaster City.
We would love to hear your thoughts on our signage.

SRN01

**Hand Sanitiser Foot Pump Design [PUMP]** 

Off the shelf size PUMP01 PAGE 80.

Design fits Triga Flow - trigaflow.com

For bespoke sizes please read the instructions section.