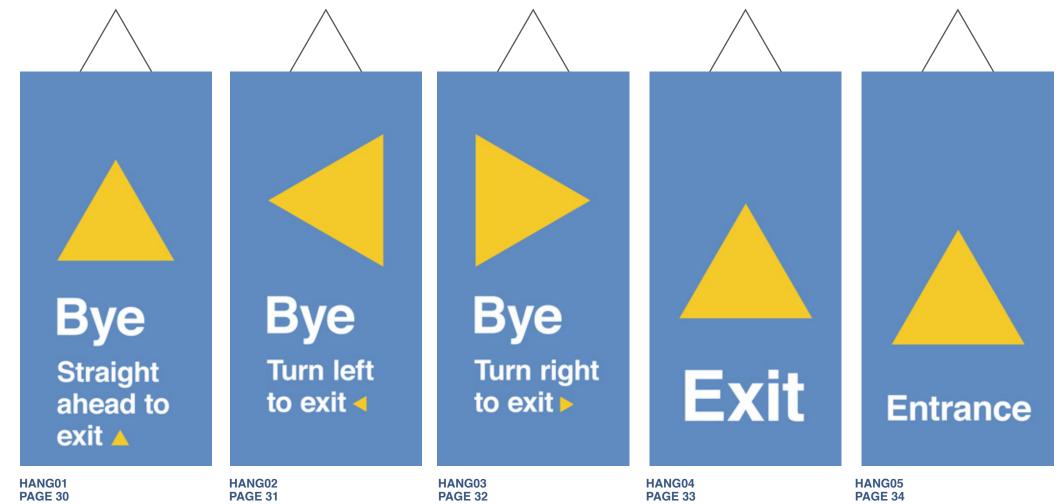

### Hanging banners [HANG]

Off the shelf size for HANG01 600mmx1200mm PAGE 32.

Off the shelf size for HANG02 600mmx1200mm PAGE 33.

Off the shelf size for HANG03 600mmx1200mm PAGE 34.

Off the shelf size for HANG04 600mmx1200mm PAGE 35.

# Turn right for the café and bar

Please keep your distance, stick to the line and use the hand sanitising stations available

Straight ahead to exit

## Bye Turn left to exit

### 

Turn right to exit

### Entrance