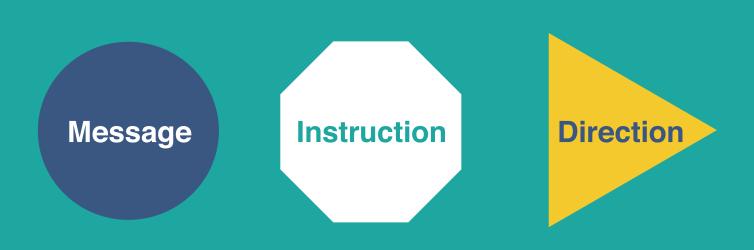

### Shape

The design is created from three shapes; a circle, octagon and triangle - each having its own purpose. Simplicity is key, allowing these shapes to create a clear, precise and approachable design. The rounded friendliness of a circle is used for general greeting messages. The universal connotation of an octagon, flags more serious instructions; whilst the form of the triangle naturally lends itself to directional messaging.

#### Message

Instruction

Direction

We know keeping apart isn't easy, but you're doing a great job!

Please follow the signs, and remember keep your distance when passing others •

| GRAPHIC TEMPLATE     | ARTWORK CHECKLIST:                                                                                                                  |
|----------------------|-------------------------------------------------------------------------------------------------------------------------------------|
| KEY: SAFE AREA       | > ALL COLOUR CONVERTED TO CMYK  > ALL RANGE UPEGG AND THEFES AT LOCARD (SITE)                                                       |
| UNIT SIZE  TRIM SIZE | > ALL BMPS, JPEGS AND TIFF'S AT 100 DPI / 100% SIZE  > FILE FORMAT: OPEN .PDF / .CDR / .EPS  > BACKGROUND ARTWORK EXTENDED TO BLEED |
| SCALE 1:1            | > ALL FILTERS / GRADIENTS FLATTENED  > DO NOT PANEL / SPLIT ARTWORK                                                                 |