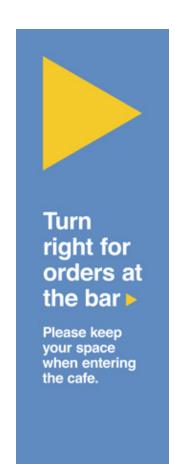

## Turn right for orders at the bar

Please keep your space when entering the cafe.