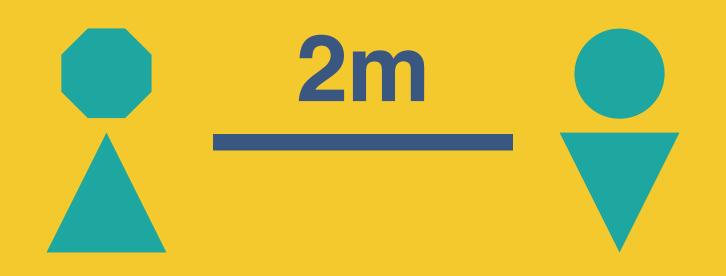

### Median line [MED]

Off the shelf size for **MED01** 3" (76.2mm) width.

For bespoke sizes please read the instructions section.

MED01

**OCT01** 

### **Floor Distancing Octagons [OCT]**

The design presented creates a 2m social distance zone. For bespoke sizes please read the instructions section.

For application instructions please see page 25.