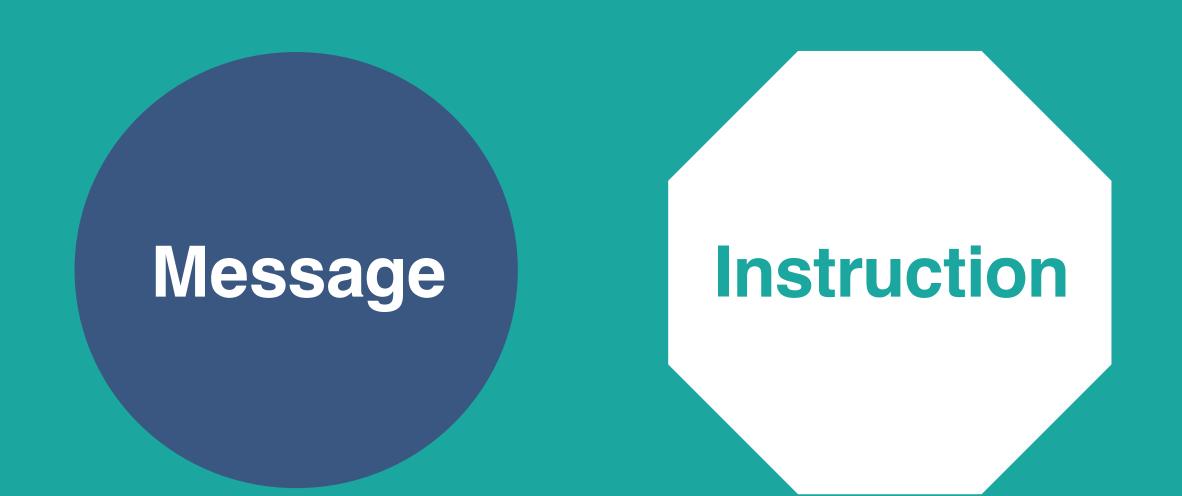

### Shape

The design is created from three shapes; a circle, octagon and triangle - each having its own purpose. Simplicity is key, allowing these shapes to create a clear, precise and approachable design. The rounded friendliness of a circle is used for general greeting messages. The universal connotation of an octagon, flags more serious instructions; whilst the form of the triangle naturally lends itself to directional messaging.

#### Message

Instruction

Direction

We know keeping apart isn't easy, but you're doing a great job!

Please follow the signs, and remember keep your distance when passing others •

| GRAPHIC TEMPLATE     | ARTWORK CHECKLIST:                                                                                                                  |
|----------------------|-------------------------------------------------------------------------------------------------------------------------------------|
| KEY: SAFE AREA       | > ALL COLOUR CONVERTED TO CMYK  > ALL RANGE UPEGG AND THEFES AT LOCARD (SITE)                                                       |
| UNIT SIZE  TRIM SIZE | > ALL BMPS, JPEGS AND TIFF'S AT 100 DPI / 100% SIZE  > FILE FORMAT: OPEN .PDF / .CDR / .EPS  > BACKGROUND ARTWORK EXTENDED TO BLEED |
| SCALE 1:1            | > ALL FILTERS / GRADIENTS FLATTENED  > DO NOT PANEL / SPLIT ARTWORK                                                                 |