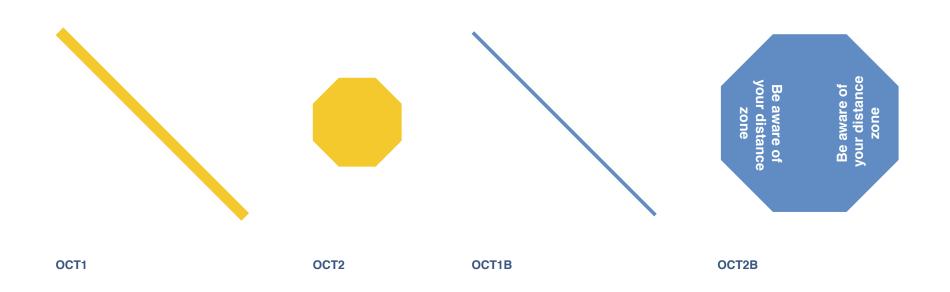

### Median line [MED]

Off the shelf size for **MED01** 3" (76.2mm) width.

For bespoke sizes please read the instructions section.

MED01

**OCT01** 

### **Instructions** [Octagons]

Floor distancing octagons are a template design, which requires assembly.

The enclosed 2m hexagon requires:

- 1. 10m length of 3" (76.2mm) yellow vinyl tape (colour reference?)
- 2. Hexagonal centre point. Off the shelf size **OCT2 PAGE 87**.

Where octagons overlap, the additional material is required:

- 1B. 15m length of 1" (25.4mm) blue tape (colour reference?)
- 2B. Overlap messaging sticker Off the shelf size OCT2B PAGE 88.

The completed design can be seen on page 21 within the pdf.